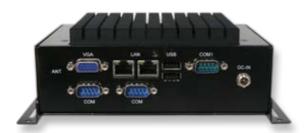

## **Embedded Systems**

**SBC System** 

Slim Type for IBASE IB891 3.5" Disk-Size SBC

**Specifications** 

| opecification               | /113                                                                                           |
|-----------------------------|------------------------------------------------------------------------------------------------|
| System Mainboard            | IB891                                                                                          |
| CPU Type                    | Intel® Atom™ Processor N450                                                                    |
| System Speed                | 1.66GHz                                                                                        |
| Memory                      | 1x DDR2 SO-DIMM, Max. 2GB                                                                      |
| Construction                | Aluminum & Steel                                                                               |
| Chassis Color               | Black                                                                                          |
| Front Panel<br>External I/O | Power LED, HDD LED, Reset button, Power on/off buttom, audio, 2x USB ports, Mic-in, Line-out   |
| Rear Panel<br>External I/O  | 1x VGA, 2x USB ports, 3x COM ports, 2x RJ45 connectors, DC-in jack, 1x WiFi antenna (Reserved) |
| Storage                     | 1x 2.5" 160GB HDD                                                                              |
| Power Supply                | 60W power adaptor                                                                              |
| Mounting                    | Desktop or wall mount (wall mount kit included)                                                |
| Dimensions                  | 113.6mm(W) x 172.4mm(D) x 52.4mm(H)                                                            |
|                             |                                                                                                |