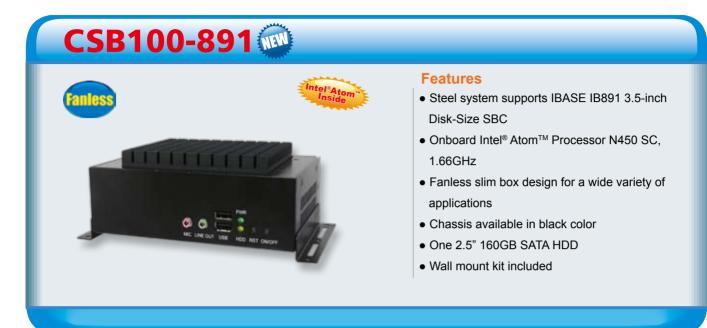

## **Embedded Systems**

**SBC System** 

Slim Type for IBASE IB891 3.5" Disk-Size SBC

**Specifications** 

| opecification               | /113                                                                                           |
|-----------------------------|------------------------------------------------------------------------------------------------|
| System Mainboard            | IB891                                                                                          |
| CPU Type                    | Intel® Atom™ Processor N450                                                                    |
| System Speed                | 1.66GHz                                                                                        |
| Memory                      | 1x DDR2 SO-DIMM, Max. 2GB                                                                      |
| Construction                | Aluminum & Steel                                                                               |
| Chassis Color               | Black                                                                                          |
| Front Panel<br>External I/O | Power LED, HDD LED, Reset button, Power on/off buttom, audio, 2x USB ports, Mic-in, Line-out   |
| Rear Panel<br>External I/O  | 1x VGA, 2x USB ports, 3x COM ports, 2x RJ45 connectors, DC-in jack, 1x WiFi antenna (Reserved) |
| Storage                     | 1x 2.5" 160GB HDD                                                                              |
| Power Supply                | 60W power adaptor                                                                              |
| Mounting                    | Desktop or wall mount (wall mount kit included)                                                |
| Dimensions                  | 113.6mm(W) x 172.4mm(D) x 52.4mm(H)                                                            |
|                             |                                                                                                |