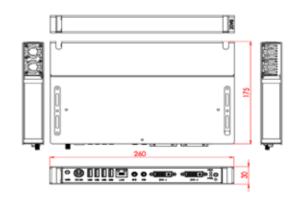

## **Specifications**

| System Mainboard     | IB824SD                                                                                 |
|----------------------|-----------------------------------------------------------------------------------------|
| CPU Type             | AMD Athlon™ Neo X2 L325 Dual-Core Processor                                             |
| System Speed         | 1.5GHz                                                                                  |
| Memory               | 1x DDR2 400/667/800 SO-DIMM, Max. 2GB                                                   |
| Graphics             | ATi Radeon™ E2400 w/ 128MB GDDR3                                                        |
| LAN                  | 1x Realtek RTL8111C PCI-E Gigabit LAN controller Optional MiniPCI-E for wireless module |
| Watchdog Timer       | 256 segments, 0, 1, 2255 (sec/min)                                                      |
| Power<br>Requirement | +12V@ 4.1A                                                                              |
| Construction         | Aluminum                                                                                |
| Weight               | 1.8Kg (3.97lbs)                                                                         |
| Chassis Color        | Black & White                                                                           |
| I/O Interface        | 2x DVI-I ports, 4x USB 2.0 ports, 1x RJ45 connector, Power on/off button, audio         |
| Storage              | 1x 2.5" HDD drive bay                                                                   |
| Power Supply         | 80W power adaptor                                                                       |
| Mounting             | Ultra slim (30mm) design with wall mounting holes                                       |
| Dimensions           | 260mm(W) x 175mm(D) x 30mm(H)                                                           |