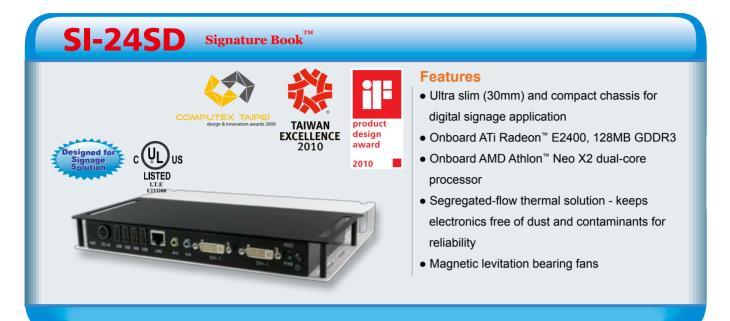

#### **Digital Signage System**

AMD 690E w/ ATi E2400 Based Book Size Signage Player

## **Specifications**

| System Mainboard     | IB824SD                                                                                 |
|----------------------|-----------------------------------------------------------------------------------------|
| CPU Type             | AMD Athlon™ Neo X2 L325 Dual-Core Processor                                             |
| System Speed         | 1.5GHz                                                                                  |
| Memory               | 1x DDR2 400/667/800 SO-DIMM, Max. 2GB                                                   |
| Graphics             | ATi Radeon™ E2400 w/ 128MB GDDR3                                                        |
| LAN                  | 1x Realtek RTL8111C PCI-E Gigabit LAN controller Optional MiniPCI-E for wireless module |
| Watchdog Timer       | 256 segments, 0, 1, 2255 (sec/min)                                                      |
| Power<br>Requirement | +12V@ 4.1A                                                                              |
| Construction         | Aluminum                                                                                |
| Weight               | 1.8Kg (3.97lbs)                                                                         |
| Chassis Color        | Black & White                                                                           |
| I/O Interface        | 2x DVI-I ports, 4x USB 2.0 ports, 1x RJ45 connector, Power on/off button, audio         |
| Storage              | 1x 2.5" HDD drive bay                                                                   |
| Power Supply         | 80W power adaptor                                                                       |
| Mounting             | Ultra slim (30mm) design with wall mounting holes                                       |
| Dimensions           | 260mm(W) x 175mm(D) x 30mm(H)                                                           |