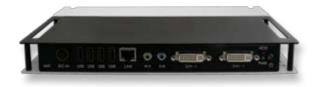

## **Specifications**

| System Mainboard     | IB824SD                                                                                 |
|----------------------|-----------------------------------------------------------------------------------------|
| CPU Type             | AMD Athlon™ Neo X2 L325 Dual-Core Processor                                             |
| System Speed         | 1.5GHz                                                                                  |
| Memory               | 1x DDR2 400/667/800 SO-DIMM, Max. 2GB                                                   |
| Graphics             | ATi Radeon™ E2400 w/ 128MB GDDR3                                                        |
| LAN                  | 1x Realtek RTL8111C PCI-E Gigabit LAN controller Optional MiniPCI-E for wireless module |
| Watchdog Timer       | 256 segments, 0, 1, 2255 (sec/min)                                                      |
| Power<br>Requirement | +12V@ 4.1A                                                                              |
| Construction         | Aluminum                                                                                |
| Weight               | 1.8Kg (3.97lbs)                                                                         |
| Chassis Color        | Black & White                                                                           |
| I/O Interface        | 2x DVI-I ports, 4x USB 2.0 ports, 1x RJ45 connector, Power on/off button, audio         |
| Storage              | 1x 2.5" HDD drive bay                                                                   |
| Power Supply         | 80W power adaptor                                                                       |
| Mounting             | Ultra slim (30mm) design with wall mounting holes                                       |
| Dimensions           | 260mm(W) x 175mm(D) x 30mm(H)                                                           |