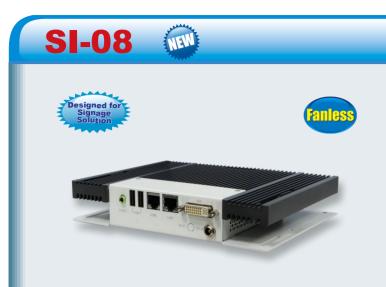

# Digital Signage Player

Fanless AMD Embedded G-Series Platform Signage Playe

#### **Features**

- AMD G-series Dual-Core Processor
- Integrated 80 Core DirectX 11 GPU in processor
- On/Off Scheduler
- Support DDR3 1333MHz memory up to 4G
- mPCle(x1) slots for WiFi + Bluetooth Option
- One RS232 serial port
- Fanless and compact design