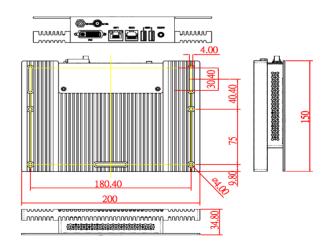

# **Specifications**

| System Mainboard     | EB900-16-SI                                                                                                                                                                                                                                                         |
|----------------------|---------------------------------------------------------------------------------------------------------------------------------------------------------------------------------------------------------------------------------------------------------------------|
| СРИ Туре             | AMD G-Series Dual-Core APU (Accelerated Processing Unit): T56N=1.65GHz @ 18W TDP                                                                                                                                                                                    |
| CPU Package          | 413-BGA                                                                                                                                                                                                                                                             |
| Chipset              | AMD A55M Controller Hub                                                                                                                                                                                                                                             |
| Memory               | DDR3-1333                                                                                                                                                                                                                                                           |
| Graphics             | ATI Radeon HD6320 series graphics processing system integrated in APU  • DirectX 11  • Direct Compute 11  • Open GL 4.0  • OpenCL 1.1  • UVD3 Hardware Video Decoder – MPEG2, MPEG4, H.264, VC-1, WMV9  • Hybrid-DVI connector supporting CRT, DVI, or HDMI devices |
| LAN                  | 1x Realtek RTL8111C PCI-E Gigabit LAN controller                                                                                                                                                                                                                    |
| Expansion Slots      | 1x mPCle(x1) slots for optional WiFi + Bluetooth board                                                                                                                                                                                                              |
| I/O Interface        | 1x Hybrid-DVI (supports CRT, DVI or HDMI) 2x USB 2.0 ports 1x RJ45 for Gigabit LAN 1x RJ45 for RS232 serial port 1x Microjack Audio connectors for Line-in or Line-out                                                                                              |
| Watchdog Timer       | 256 segments, 0, 1, 2255 (sec/min)                                                                                                                                                                                                                                  |
| Power<br>Requirement | +12V DC-in                                                                                                                                                                                                                                                          |
| Construction         | Aluminum                                                                                                                                                                                                                                                            |
| Weight               | TBC                                                                                                                                                                                                                                                                 |
| Chassis Color        | Black & White                                                                                                                                                                                                                                                       |
| Storage              | 1x 2.5" HDD drive bay                                                                                                                                                                                                                                               |
| Power Supply         | 60W power adaptor                                                                                                                                                                                                                                                   |
| Mounting             | Slim design with wall mounting holes                                                                                                                                                                                                                                |
| Dimensions           | 200mm(W) x 150mm(D) x 34.8mm(H)                                                                                                                                                                                                                                     |
|                      |                                                                                                                                                                                                                                                                     |