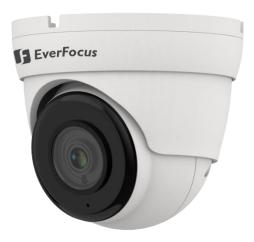

# EBA1541

5-Megapixel True Day/Night Outdoor IR Ball Camera

### Features

- 5Mp CMOS sensor, with high flexibility and performance for astounding image
- 2.8mm fixed lens with ICR to capture the desired field of view
- Extended IR range of up to 20m / 66ft.
- The flexible angle viewing with its 3-Axis rotation design allows wall or ceiling mounting
- IP66-rated with metal housing
- Built-in Microphone (Audio over Coax)
- Supports UTC function: Control camera OSD settings directly from DVR end