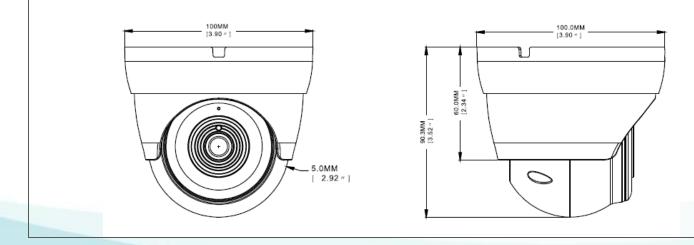

### Dimensions

\*All images presented in this document are for example only. Product models may vary in different countries. Please visit EverFocus regional Websites for detailed ordering information.

\*Information contained in this document is subject to change without notice.

## Specifications

| Model No.               | EBA1541                                             |                          |                                                                                     |
|-------------------------|-----------------------------------------------------|--------------------------|-------------------------------------------------------------------------------------|
| Pickup Device           | 1/2.7" Progressive scan, CMOS                       | S/N Ratio                | ≥39dB                                                                               |
| System Format           | NTSC / PAL (switchable via OSD)                     | OSD Languages            | English                                                                             |
| Effective Pixels        | 2608 (H) x 1960 (V)                                 | DNR                      | Level 1-9                                                                           |
| Scanning System         | Progressive Scan                                    | D-WDR                    | N/A                                                                                 |
| Minimum<br>Illumination | Color 0.08lux @ F2.0(AGC ON) ;<br>B/W 0 lux @ IR ON | Built-in<br>Microphone   | Supported                                                                           |
| Electronic<br>Shutter   | 1/30s ~ 1/30000s                                    | Frame rate               | 5MP@ 20fps;<br>50Hz: 25fps/1920*1080; 25fps/4MP<br>60Hz: 30fps/1920*1080; 30fps/4MP |
| Day/Night               | IR Cut Filter with auto switch<br>(Auto/Color/B&W)  | Mirror / Flip            | Off / On (V-Flip /Rotate)                                                           |
| Gamma<br>Correction     | Supported 0.45                                      | Motion Detection         | Supported                                                                           |
| Lens Type               | 2.8mm lens with ICR, F1.6                           | Privacy Mask             | Supported                                                                           |
| FOV (D x H x V)         | 134° x 58.8° x 111.4°                               | Environmental            | IP66 Weather Resistant                                                              |
| BLC                     | Level/Area/Default/Return                           | Power Source             | 12VDC                                                                               |
| AGC                     | Height/Middle/Low                                   | Max. Power               | IR Off ≤1W, IR On ≤4W                                                               |
| White Balance           | Auto                                                | Operating<br>Temperature | -20°C ~ 50°C / -4°F ~ 122°F                                                         |
| Sync. Mode              | Internal                                            | Humidity                 | Less than 90%                                                                       |
| UTC Function            | Supported                                           | Dimensions               | Ø 100mm x 90mm                                                                      |
| IR LEDS                 | 18 Units                                            | Weight                   | 391g / 0.86lb                                                                       |
| IR Distance             | Up to 20m / 66ft.                                   | Certificates             | CE, FCC, RoHS2.0                                                                    |
| Video Format            | AHD / TVI / CVI / CVBS<br>*CVBS only support PAL    |                          |                                                                                     |