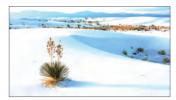

### **Peaking**

The operator adjusts the focus control until the red outlines on the desired area are clear, indicating optimal focus. For the best results, be sure the subject is properly exposed. Enjoy taking your photos!

Subject in focus with Filter off

Subject in focus with Filter on

Subject out-focus with Filter off

Subject out-focus with Filter on