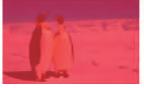

#### **Exposure**

The Exposure is used to assist in exposure adjustmen in the mode of Zebra Pattern.

With Exposure off

With Exposure on