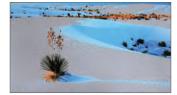

### **Peaking**

The operator adjusts the focus control until the red outlines on the desired area are clear, indicating optimal focus. For the best results, be sure the subject is properly exposed. Enjoy taking your photos!

Subject in focus with Filter off

Subject in focus with Filter on

Subject out-focus with Filter off

Subject out-focus with Filter on