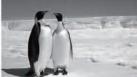

#### **Exposure**

The Exposure is used to assist in exposure adjustmen in the mode of Zebra Pattern.

With Exposure off

With Exposure on