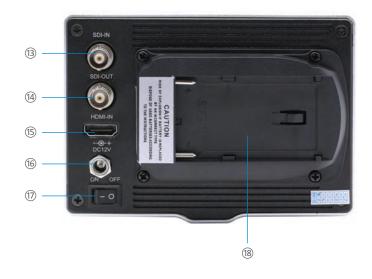

# PRODUCT DESCRIPTION

- (1) Earphone Jack Output
- (2) External Remote Control
- (3) Input Signal Switch Button
- 4 Volume Down
- 5 Volume Up
- (6) Menu Button

- (7) Multi Button
- (8) Multi Button
- (9) Custom Button
- (10) Power Indicator
- 11) Sun Shade Buckle Mouth
- (12) Bracket Mounting Screw Holes
- (13) SDI-IN: SDI Signal In (For CK500S)
- (14) SDI-OUT: SDI Signal Out (For CK500S)
- (15) HDMI-IN: HDMI Signal In
- (16) DC 12V: DC Power Input Interface
- 17) Power ON/OFF Switch
- (18) Battery Plate Slot