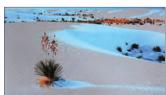

### **Peaking**

The operator adjusts the focus control until the red outlines on the desired area are clear, indicating optimal focus. For the best results, be sure the subject is properly exposed. Enjoy taking your photos!

Subject in focus with Filter off

Subject in focus with Filter on

Subject out-focus with Filter off

Subject out-focus with Filter on