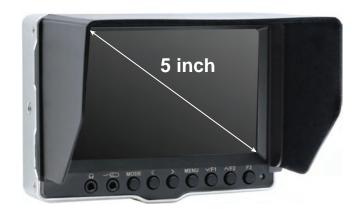

### 5" Aluminum Frame SDI Monitor

- 800x480 Resolution, LED Backlight
- 350cd/m<sup>2</sup> Brightness
- Camera 5D II Mode
- DSLR Scale
- Check Field
- Screen Marker
- Center Marker

Histogram False Color Pixel to Pixel