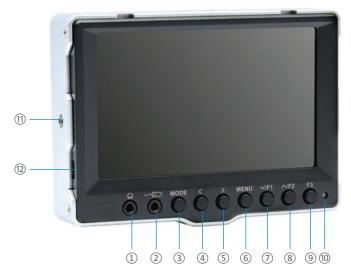

# PRODUCT DESCRIPTION

- (1) Earphone Jack Output
- (2) External Remote Control
- (3) Input Signal Switch Button
- 4 Volume Down
- 5 Volume Up
- (6) Menu Button

- (7) Multi Button
- (8) Multi Button
- (9) Custom Button
- (10) Power Indicator
- 11) Sun Shade Buckle Mouth
- (12) Bracket Mounting Screw Holes
- (13) SDI-IN: SDI Signal In (For CK500S)
- (14) SDI-OUT: SDI Signal Out (For CK500S)
- (15) HDMI-IN: HDMI Signal In
- (16) DC 12V: DC Power Input Interface
- 17) Power ON/OFF Switch
- (18) Battery Plate Slot