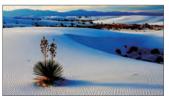

### **Peaking**

The operator adjusts the focus control until the red outlines on the desired area are clear, indicating optimal focus. For the best results, be sure the subject is properly exposed. Enjoy taking your photos!

Subject in focus with Filter off

Subject in focus with Filter on

Subject out-focus with Filter off

Subject out-focus with Filter on