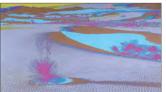

#### **False color**

The false color feature utilizes a full spectrum of assigned color indicators, ensuring flawless shot exposure. As the camera Iris is adjusted, the subject of the images will change color basic on specific brightness values indicating optimal exposure. See included chart for color assignments.

**Under Exposure** 

Under Exposure with False Color

Over Exposure

Over Exposure with False Color

Correct Exposure with False Color