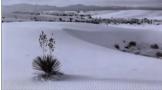

### **Peaking**

The operator adjusts the focus control until the red outlines on the desired area are clear, indicating optimal focus. For the best results, be sure the subject is properly exposed. Enjoy taking your photos!

Subject in focus with Filter off

Subject in focus with Filter on

Subject out-focus with Filter off

Subject out-focus with Filter on