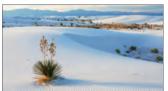

### **Peaking**

The operator adjusts the focus control until the red outlines on the desired area are clear, indicating optimal focus. For the best results, be sure the subject is properly exposed. Enjoy taking your photos!

Subject in focus with Filter off

Subject in focus with Filter on

Subject out-focus with Filter off

Subject out-focus with Filter on