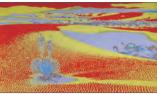

#### **False color**

The false color feature utilizes a full spectrum of assigned color indicators, ensuring flawless shot exposure. As the camera Iris is adjusted, the subject of the images will change color basic on specific brightness values indicating optimal exposure. See included chart for color assignments.

**Under Exposure** 

Under Exposure with False Color

Over Exposure

Over Exposure with False Color

Correct Exposure with False Color