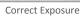

#### **False color**

The false color feature utilizes a full spectrum of assigned color indicators, ensuring flawless shot exposure. As the camera Iris is adjusted, the subject of the images will change color basic on specific brightness values indicating optimal exposure. See included chart for color assignments.

**Under Exposure** 

Under Exposure with False Color

Over Exposure

Over Exposure with False Color

Correct Exposure with False Color