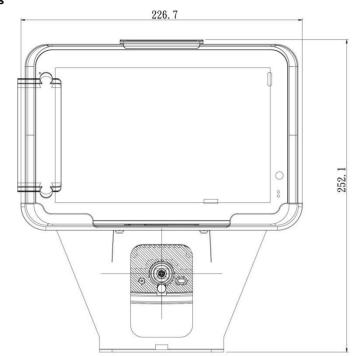

## **Dimensions**

|                   | Power adapter: 5V/2.5A, 3M                                                                                                                                                                                                |
|-------------------|---------------------------------------------------------------------------------------------------------------------------------------------------------------------------------------------------------------------------|
| Communication     |                                                                                                                                                                                                                           |
| Wi-Fi             | 802.11 a/n/g/n                                                                                                                                                                                                            |
| WiFi Antenna      | Built-in dual band (2.4G/5G) chip antenna                                                                                                                                                                                 |
| Certifications    |                                                                                                                                                                                                                           |
| Compliance        | CE, FCC, NCC                                                                                                                                                                                                              |
| Mechanical        |                                                                                                                                                                                                                           |
| Dimensions        | S408: 226.7 x 252.1 x 81.1 mm (W x H x D)<br>Blackbody: 90 x 130 x 33 mm (W x H x D)                                                                                                                                      |
| Net Weight        | S408 w/o magnetic holders: 1.40 kg<br>S408 w/ magnetic holders: 1.59 kg<br>Blackbody: 0.81 kg                                                                                                                             |
| Working Temp.     | 15~30 °C                                                                                                                                                                                                                  |
| Storage Temp.     | -10~50 °C                                                                                                                                                                                                                 |
| Package           |                                                                                                                                                                                                                           |
| Contents          | <ul> <li>S408 (including Infrared camera, HMI, mounting plate, Y-power cable and 2 x magnetic holders, all preassembled)</li> <li>S408 Universal Power Adapter</li> <li>Blackbody Calibrator, w/ power adapter</li> </ul> |
| Package Dimension | 500 x 310 x 125 mm (L x W x H)                                                                                                                                                                                            |
| Weight            | 3.5 kg                                                                                                                                                                                                                    |