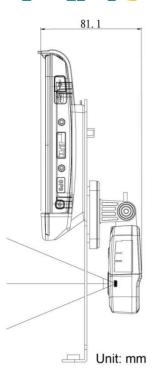

## **Dimensions**

|                   | Power adapter: 5V/2.5A, 3M                                                                                                                                                                                                |
|-------------------|---------------------------------------------------------------------------------------------------------------------------------------------------------------------------------------------------------------------------|
| Communication     |                                                                                                                                                                                                                           |
| Wi-Fi             | 802.11 a/n/g/n                                                                                                                                                                                                            |
| WiFi Antenna      | Built-in dual band (2.4G/5G) chip antenna                                                                                                                                                                                 |
| Certifications    |                                                                                                                                                                                                                           |
| Compliance        | CE, FCC, NCC                                                                                                                                                                                                              |
| Mechanical        |                                                                                                                                                                                                                           |
| Dimensions        | S408: 226.7 x 252.1 x 81.1 mm (W x H x D)<br>Blackbody: 90 x 130 x 33 mm (W x H x D)                                                                                                                                      |
| Net Weight        | S408 w/o magnetic holders: 1.40 kg<br>S408 w/ magnetic holders: 1.59 kg<br>Blackbody: 0.81 kg                                                                                                                             |
| Working Temp.     | 15~30 °C                                                                                                                                                                                                                  |
| Storage Temp.     | -10~50 °C                                                                                                                                                                                                                 |
| Package           |                                                                                                                                                                                                                           |
| Contents          | <ul> <li>S408 (including Infrared camera, HMI, mounting plate, Y-power cable and 2 x magnetic holders, all preassembled)</li> <li>S408 Universal Power Adapter</li> <li>Blackbody Calibrator, w/ power adapter</li> </ul> |
| Package Dimension | 500 x 310 x 125 mm (L x W x H)                                                                                                                                                                                            |
| Weight            | 3.5 kg                                                                                                                                                                                                                    |