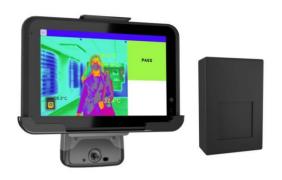

## **Preliminary Fever Detection Solution**

E-Guardian S408

## **Features**

- Quick preliminary fever screening without contact
- HMI & thermal camera integrated all-in-one solution
- Intuitive user interface with touchscreen and physical buttons
- Al human recognition for accurate temperature measurements
- On-screen & audio alerting system
- Blackbody & offset adjustment to enhance accuracy
- Slim design, easy deployment